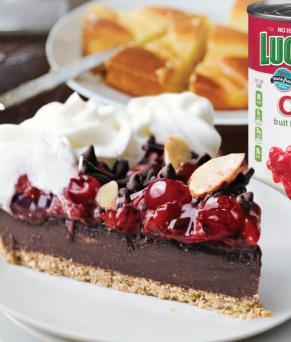

## **Enjoy Delicious Times** With Good Friends **And Family**

NEW!

**Black Forest Cherry Pie** Prep: 20 minutes Servings: 8

2 cups semi-sweet chocolate chips, divided 3/4 cup Eagle Brand® Sweetened Condensed Milk 1/2 teaspoon almond extract

1 (6 oz.) Diamond of California® Walnut Pie Crust 1 (21 oz.) can of Lucky Leaf® Premium Cherry Fruit Filling & Topping

1 cup heavy whipping cream

Optional: 1/4 cup Diamond of California® sliced almonds Optional: 2 tablespoons mini chocolate chips

- 1. In a large bowl, blend 1 ½ cups chocolate chips, sweetened condensed milk and almond extract. Microwave, in bursts of 20 seconds, stirring in between each burst until blended & smooth.
- 2. Add the chocolate mixture to pie crust and top with cherry fruit filling. Cover and chill for 4 hours.
- 3. Beat the heavy whipping cream until soft peaks form, about 1-2 minutes on high speed. Pipe swirls around the edges of the pie. Melt ½ cup chocolate chips in the microwave and drizzle over the center of the pie. If desired, sprinkle on sliced almonds & mini chocolate chips.
- 4. Chill for 30 more minutes before cutting and serving. To get clean cuts, run a sharp knife under hot water, dry, and make a cut. Repeat until all slices of the pie are cut out.
- 5. Serve immediately after being cut.